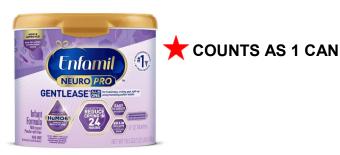

and you cannot find that formula, you can temporarily substitute for a different size:

Enfamil Gentlease Powder Can 19.9 oz

**COUNTS AS 1 CAN** 

**Enfamil NeuroPro Gentlease Powder Box** 30.4oz

👉 COUNTS AS 2 CANS