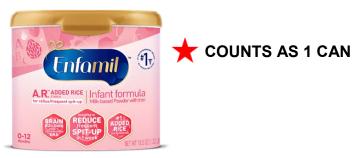

19.9 oz

**COUNTS AS 1 CAN** 

**Enfamil NeuroPro Gentlease Powder Box** 30.4oz



👉 COUNTS AS 2 CANS

Enfamil Gentlease Powder Can 12.4 oz

**Enfamil** 

NET WT 12.4 0Z (352 0 =

GENTLEASE

Infant Formula

0-12



**Enfamil NeuroPro Gentlease Powder Tub** Powder 19.5oz



**Enfamil NeuroPro Gentlease Powder Box** 35.2oz



**COUNTS AS 2 CANS** 

**Enfamil NeuroPro Gentlease Powder Can** 27.4oz



COUNTS AS 2 CANS

# **NJ WIC Temporary Formula Substitutions**

Additional sizes valid through September 1, 2024
Use the WIC Shopper app "Scan Barcode" & "My Benefits" features to determine approved sizes.

If your WIC benefits are for:

and you cannot find that formula, you can temporarily substitute for a different size:

## Enfamil AR Powder Can 12.9 oz



#### Enfamil AR Powder Tub 19.5 oz



### Enfamil AR Powder Can 27.4 oz



### Enfamil AR Powder Refill Pack 30.4 oz



★COUNTS AS 2 CANS