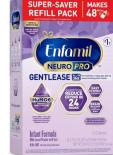

# **NJ WIC Temporary Formula Substitutions**

Additional sizes valid through September 1, 2024

Use the WIC Shopper app "Scan Barcode" & "My Benefits" features to determine approved sizes.

If your WIC benefits are for:

and you cannot find that formula, you can temporarily substitute for a different size:

Enfamil Gentlease Powder Can 19.9 oz

**COUNTS AS 1 CAN** 

**Enfamil NeuroPro Gentlease Powder Box** 30.4oz

👉 COUNTS AS 2 CANS