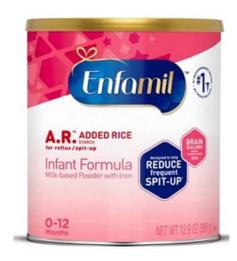

nt size:

Enfamil Gentlease Powder Can 19.9 oz

**COUNTS AS 1 CAN** 

**Enfamil NeuroPro Gentlease Powder Box** 30.4oz



👉 COUNTS AS 2 CANS

Enfamil Gentlease Powder Can 12.4 oz

**Enfamil** 

NET WT 12.4 0Z (352 0 =

GENTLEASE

Infant Formula

0-12



**Enfamil NeuroPro Gentlease Powder Tub** Powder 19.5oz



**Enfamil NeuroPro Gentlease Powder Box** 35.2oz



**COUNTS AS 2 CANS** 

**Enfamil NeuroPro Gentlease Powder Can** 27.4oz



COUNTS AS 2 CANS

# **NJ WIC Temporary Formula Substitutions**

Additional sizes valid through September 1, 2024
Use the WIC Shopper app "Scan Barcode" & "My Benefits" features to determine approved sizes.

If your WIC benefits are for:

and you cannot find that formula, you can temporarily substitute for a different size:

## Enfamil AR Powder Can 12.9 oz



#### Enfamil AR Powder Tub 19.5 oz



### Enfamil AR Powder Can 27.4 oz



### Enfamil AR Powder Refill Pack 30.4 oz



★COUNTS AS 2 CANS