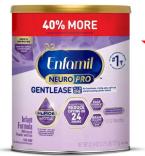

and you cannot find that formula, you can temporarily substitute for a different size:

Enfamil Gentlease Powder Can 19.9 oz

**COUNTS AS 1 CAN** 

**Enfamil NeuroPro Gentlease Powder Box** 30.4oz

👉 COUNTS AS 2 CANS