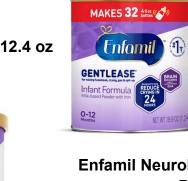

Enfamil Gentlease Powder Can 12.4 oz

**Enfamil** 

NET WT 12.4 0Z (352 0 =

GENTLEASE

Infant Formula

0-12

**Enfamil NeuroPro Gentlease Powder Tub** Powder 19.5oz

**Enfamil NeuroPro Gentlease Powder Box** 35.2oz