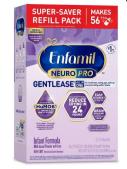

**COUNTS AS 2 CANS** 

**Enfamil NeuroPro Gentlease Powder Can** 27.4oz

COUNTS AS 2 CANS