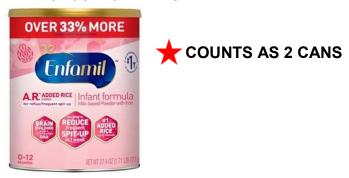

amil NeuroPro Gentlease Powder Box** 30.4oz



👉 COUNTS AS 2 CANS

Enfamil Gentlease Powder Can 12.4 oz

**Enfamil** 

NET WT 12.4 0Z (352 0 =

GENTLEASE

Infant Formula

0-12



**Enfamil NeuroPro Gentlease Powder Tub** Powder 19.5oz



**Enfamil NeuroPro Gentlease Powder Box** 35.2oz



**COUNTS AS 2 CANS** 

**Enfamil NeuroPro Gentlease Powder Can** 27.4oz



COUNTS AS 2 CANS

# **NJ WIC Temporary Formula Substitutions**

Additional sizes valid through September 1, 2024
Use the WIC Shopper app "Scan Barcode" & "My Benefits" features to determine approved sizes.

If your WIC benefits are for:

and you cannot find that formula, you can temporarily substitute for a different size:

## Enfamil AR Powder Can 12.9 oz



#### Enfamil AR Powder Tub 19.5 oz



### Enfamil AR Powder Can 27.4 oz



### Enfamil AR Powder Refill Pack 30.4 oz



★COUNTS AS 2 CANS